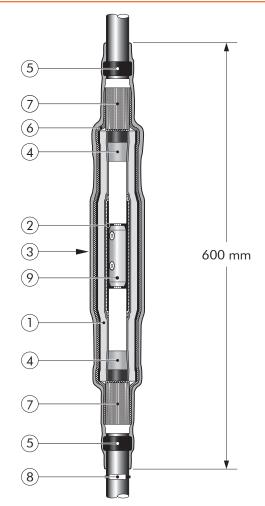

# Design

Cold-shrinkable joint comprising:

- Extruded triple layer EPDM rubber body.
- 2. Two layer plate with a semiconductive and a field control mastic layer.
- 3. Overall protective EPDM cover.
- 4. Field control mastic.
- 5. Water sealing mastic.
- 6. Copper stocking.
- 7. Self-adhesive copper tape.
- 8. Traceability tag.
- Mechanical conductor connector.