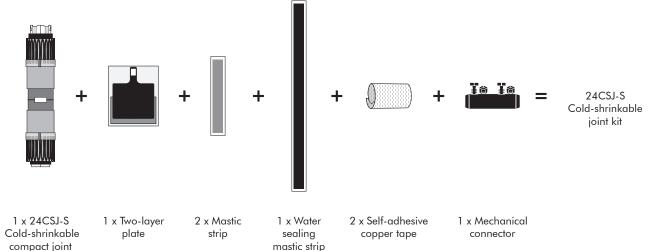

### Kit contents

A typical complete coldshrinkable joint kit 24 CSJ-S comprises the following components:

The kit also comprises an installation hook, adhesive tape, lubricant, wipers, gloves, template, white pencil and installation instructions.